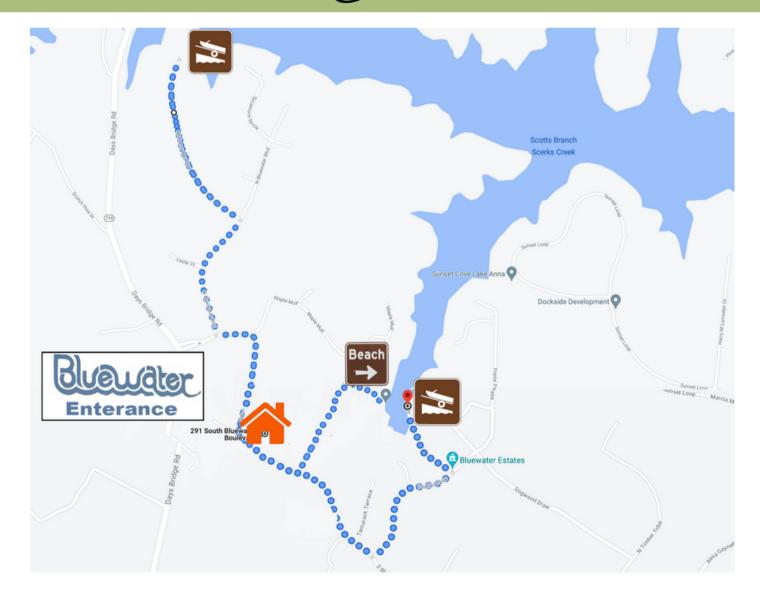

0 Boardwalk Way, Mineral, VA 23117 (540) 547-8980 http://www.boardwalkminigolf.com/





### Check-out lecklist

| Dispose of any leftovers in the refrigerator.                             |
|---------------------------------------------------------------------------|
| Put dirty dishes in the dishwasher. You don't need to run the dishwasher. |
| Strip the bed linens, and leave them in the basement washer.              |
| Check for personal items under the beds, in the dressers, etc.            |
| Lock all the windows                                                      |
| Turn off all the lights.                                                  |
| Message us when you are leaving 703-314-5081.                             |

Thank you and have a safe trip hoshe



### Map of Blrewater





Tay wy s

@knottypineslakeanna



### Please take a moment to leave us a review on AirBnB



We hope you enjoyed your stay!

Thank you!